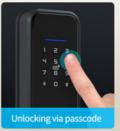

## MLNX5

This 5 in 1 digital door lock represents a classic easy entry option for your home. A stylish door lock with a Bluetooth App, pin code, RFID card and fingerprint, manual key to provide quick and convenient access.

> Scan OR code for MLNX5 on the website for more info

More convenient and safer

nlocking via