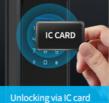

## MLNX5

This 5 in 1 digital door lock represents a classic easy entry option for your home. A stylish door lock with a Bluetooth App, pin code, RFID card and fingerprint, manual key to provide quick and convenient access.

> Scan OR code for MLNX5 on the website for more info

More convenient and safer

nlocking via