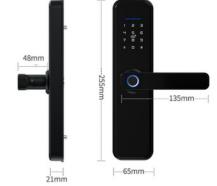

## MLNX5

This 5 in 1 digital door lock represents a classic easy entry option for your home. A stylish door lock with a Bluetooth App, pin code, RFID card and fingerprint, manual key to provide quick and convenient access.