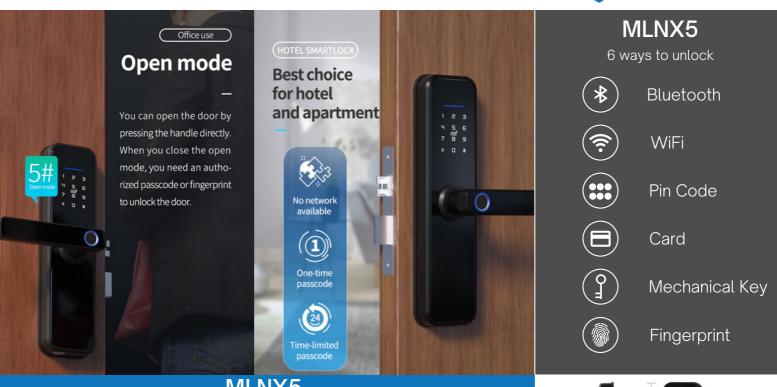

## MLNX5

This 5 in 1 digital door lock represents a classic easy entry option for your home. A stylish door lock with a Bluetooth App, pin code, RFID card and fingerprint, manual key to provide quick and convenient access.