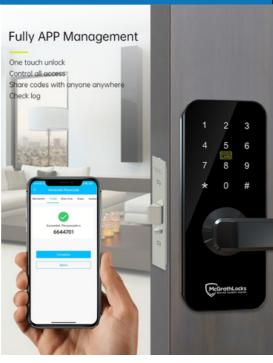

## **MLWINDSOR**

The MLWINDSOR by McGrath locks is a Sleek stylish lock, This Fire Rated 4 in 1 Digital Door Lock is perfect for any buildings or apartments needing a fire rated lock. A sleek door lock with Bluetooth app, pin code, RFID card and manual key to provide quick and convenient access. This 4 in 1 digital door lock represents a stylish design easy entry as you can unlock the door from 3 meters away. A sleek door lock with a Bluetooth App, pin code, RFID card and manual key to provide quick and convenient access. Add a gateway and this lock can be unlocked anywhere in the world using the TTLock app. send digital keys to friends, or timed access if you have a maintenance needing to be done to your house, use the TTLock app to see a complete audit trail on how someone has got in and the time. The MLWINDSOR comes with or with out a dormakaba MS2602, MS2902