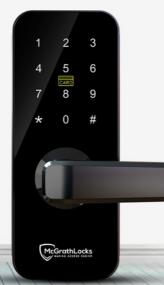

## **MLWINDSOR**

The MLWINDSOR by McGrath locks is a Sleek stylish lock, This Fire Rated 4 in 1 Digital Door Lock is perfect for any buildings or apartments needing a fire rated lock. A sleek door lock with Bluetooth app, pin code, RFID card and manual key to provide quick and convenient access. This 4 in 1 digital door lock represents a stylish design easy entry as you can unlock the door from 3 meters away. A sleek door lock with a Bluetooth App, pin code, RFID card and manual key to provide quick and convenient access. Add a gateway and this lock can be unlocked anywhere in the world using the TTLock app. send digital keys to friends, or timed access if you have a maintenance needing to be done to your house, use the TTLock app to see a complete audit trail on how someone has got in and the time. The MLWINDSOR comes with or with out a dormakaba MS2602, MS2902