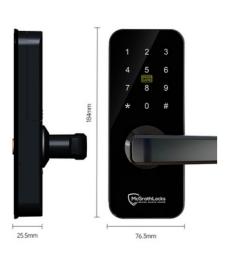

Door Lock is perfect for any buildings or apartments needing a fire rated lock. A sleek door lock with Bluetooth app, pin code, RFID card and manual key to provide quick and convenient access. This 4 in 1 digital door lock represents a stylish design easy entry as you can unlock the door from 3 meters away. A sleek door lock with a Bluetooth App, pin code, RFID card and manual key to provide quick and convenient access. Add a gateway and this lock can be unlocked anywhere in the world using the TTLock app. send digital keys to friends, or timed access if you have a maintenance needing to be done to your house, use the TTLock app to see a complete audit trail on how someone has got in and the time. The MLWINDSOR comes with or with out a dormakaba MS2602, MS2902

## **Product parameters**











#### **McGrath Locks**

Making Access Easier

McGrath Digital Locks adopt the latest automatic technology to unlock and lock automatically without hands. Connect your smart lock to the WiFi network via a gateway, you can control you locks anywhere and anytime and it will bring the amazing experience of smart life.

McGrath Locks now offers a range of residential locks, decoders and RFID cards. These elegant, streamlined stainless steel designs will ensure ease of access and top security for your properties. Constructed using the finest materials to incorporate the maximum standards in durability, quality and design.

Please scan for



#### Make life easier

Unlock the infinite possibilities of your life

Tongtong lock











# Fire Rated Digital Bluetooth Lock

For high rise