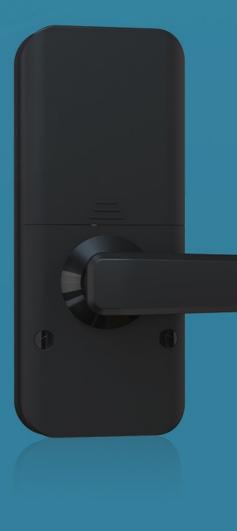

## **MLWINDSOR**

The MLWINDSOR by McGrath locks is a Sleek stylish lock, This Fire Rated 4 in 1 Digital Door Lock is perfect for any buildings or apartments needing a fire rated lock. A sleek door lock with Bluetooth app, pin code, RFID card and manual key to provide quick and convenient access. This 4 in 1 digital door lock represents a stylish design easy entry as you can unlock the door from 3 meters away. A sleek door lock with a Bluetooth App, pin code, RFID card and manual key to provide quick and convenient access. Add a gateway and this lock can be unlocked anywhere in the world using the TTLock app. send digital keys to friends, or timed access if you have a maintenance needing to be done to your house, use the TTLock app to see a complete audit trail on how someone has got in and the time. The MLWINDSOR comes with or with out a dormakaba MS2602, MS2902