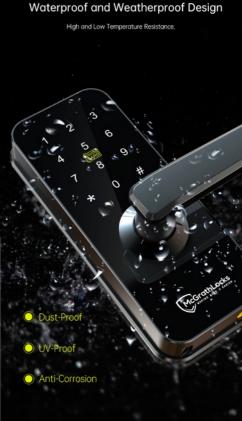

# Fire Rated Digital Bluetooth Lock

For high rise and multi residential family fire doors, stairways and all emergency exit, etc