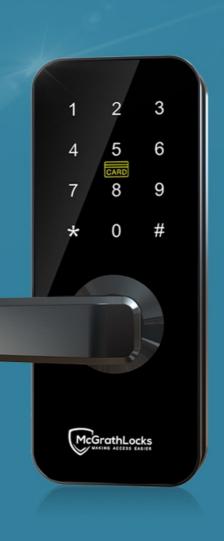

## **MLWINDSOR**

5 ways to unlock

Bluetooth

WiFi

Pin Code

Card

Mechanical Key

## **MLWINDSOR**

The MLWINDSOR by McGrath locks is a Sleek stylish lock, This Fire Rated 4 in 1 Digital Door Lock is perfect for any buildings or apartments needing a fire rated lock. A sleek door lock with Bluetooth app, pin code, RFID card and manual key to provide quick and convenient access. This 4 in 1 digital door lock represents a stylish design easy entry as you can unlock the door from 3 meters away. A sleek door lock with a Bluetooth App, pin code, RFID card and manual key to provide quick and convenient access. Add a gateway and this lock can be unlocked anywhere in the world using the TTLock app. send digital keys to friends, or timed access if you have a maintenance needing to be done to your house, use the TTLock app to see a complete audit trail on how someone has got in and the time. The MLWINDSOR comes with or with out a dormakaba MS2602, MS2902