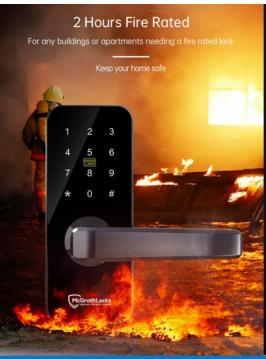

## **MLWINDSOR**

The MLWINDSOR by McGrath locks is a Sleek stylish lock, This Fire Rated 4 in 1 Digital Door Lock is perfect for any buildings or apartments needing a fire rated lock. A sleek door lock with Bluetooth app, pin code, RFID card and manual key to provide quick and convenient access. This 4 in 1 digital door lock represents a stylish design easy entry as you can unlock the door from 3 meters away. A sleek door lock with a Bluetooth App, pin code, RFID card and manual key to provide quick and convenient access. Add a gateway and this lock can be unlocked anywhere in the world using the TTLock app. send digital keys to friends, or timed access if you have a maintenance needing to be done to your house, use the TTLock app to see a complete audit trail on how someone has got in and the time. The MLWINDSOR comes with or with out a dormakaba MS2602, MS2902

# Fire Rated Digital Bluetooth Lock

For high rise and multi residential family fire doors, stairways and all emergency exit, etc