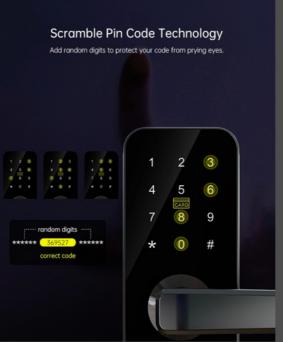

## **MLWINDSOR**

The MLWINDSOR by McGrath locks is a Sleek stylish lock, This Fire Rated 4 in 1 Digital Door Lock is perfect for any buildings or apartments needing a fire rated lock. A sleek door lock with Bluetooth app, pin code, RFID card and manual key to provide quick and convenient access. This 4 in 1 digital door lock represents a stylish design easy entry as you can unlock the door from 3 meters away. A sleek door lock with a Bluetooth App, pin code, RFID card and manual key to provide quick and convenient access. Add a gateway and this lock can be unlocked anywhere in the world using the TTLock app. send digital keys to friends, or timed access if you have a maintenance needing to be done to your house, use the TTLock app to see a complete audit trail on how someone has got in and the time. The MLWINDSOR comes with or with out a dormakaba MS2602, MS2902