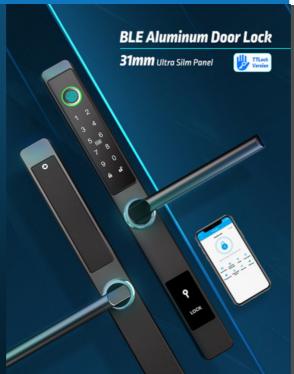

# MLA231 Swing & Sliding door Smart lock

The MLA231 is a slim line digital door lock for aluminium doors with a small 31mm width to help fit all your tight solutions. This lock is designed for swing and sliding door locks. With access via Bluetooth, RFID card, Pin Code, Fingerprint and manual key.