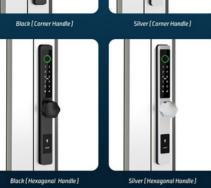

## **MLA231**

6 ways to unlock



Bluetooth



WiFi



Pin Code



Card



Mechanical Key



Fingerprint

# MLA231 Swing & Sliding door Smart lock

The MLA231 is a slim line digital door lock for aluminium doors with a small 31mm width to help fit all your tight solutions. This lock is designed for swing and sliding door locks. With access via Bluetooth, RFID card, Pin Code, Fingerprint and manual key.

Scan QR code for MLA231 on the website for more info



# Bottery Box [Apcs AAA botteries] |-31mm-| |-31m

## **Color Options**







### McGrath Locks

Making Access Easier

McGrath Digital Locks adopt the latest automatic technology to unlock and lock automatically without hands. Connect your smart lock to the WiFi network via a gateway, you can control you locks anywhere and anytime and it will bring the amazing experience of smart life.

McGrath Locks now offers a range of residential locks, decoders and RFID cards. These elegant, streamlined stainless steel designs will ensure ease of access and top security for your properties. Constructed using the finest materials to incorporate the maximum standards in durability, quality and design.