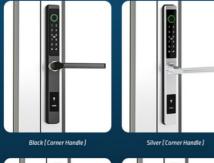

## **MLA231**

6 ways to unlock



Bluetooth



WiFi



Pin Code



Card



Mechanical Key



Fingerprint

# MLA231 Swing & Sliding door Smart lock

The MLA231 is a slim line digital door lock for aluminium doors with a small 31mm width to help fit all your tight solutions. This lock is designed for swing and sliding door locks. With access via Bluetooth, RFID card, Pin Code, Fingerprint and manual key.

Scan QR code for MLA231 on the website for more info



# Bottery Box [Apcs AAA botteries] |-31mm-| |-31m

## **Color Options**







### McGrath Locks

Making Access Easier

McGrath Digital Locks adopt the latest automatic technology to unlock and lock automatically without hands. Connect your smart lock to the WiFi network via a gateway, you can control you locks anywhere and anytime and it will bring the amazing experience of smart life.

McGrath Locks now offers a range of residential locks, decoders and RFID cards. These elegant, streamlined stainless steel designs will ensure ease of access and top security for your properties. Constructed using the finest materials to incorporate the maximum standards in durability, quality and design.