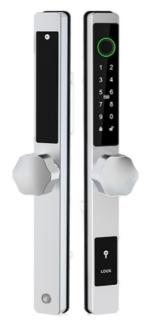

# MLA231 Swing & Sliding door Smart lock

The MLA231 is a slim line digital door lock for aluminium doors with a small 31mm width to help fit all your tight solutions. This lock is designed for swing and sliding door locks. With access via Bluetooth, RFID card, Pin Code, Fingerprint and manual key.

# Bottery Box [Apcs AAA botteries] |-31mm-| |-31m