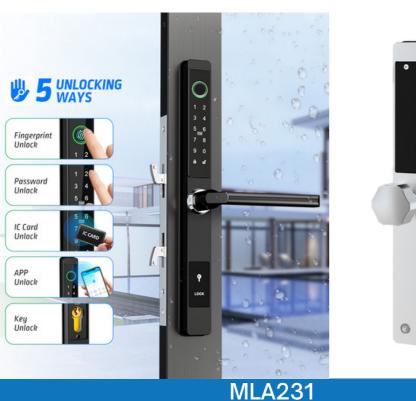

## **MLA231**

6 ways to unlock

Bluetooth

WiFi

Pin Code

Card

Mechanical Key

Fingerprint

# MLA231 Swing & Sliding door Smart lock

The MLA231 is a slim line digital door lock for aluminium doors with a small 31mm width to help fit all your tight solutions. This lock is designed for swing and sliding door locks. With access via Bluetooth, RFID card, Pin Code, Fingerprint and manual key.