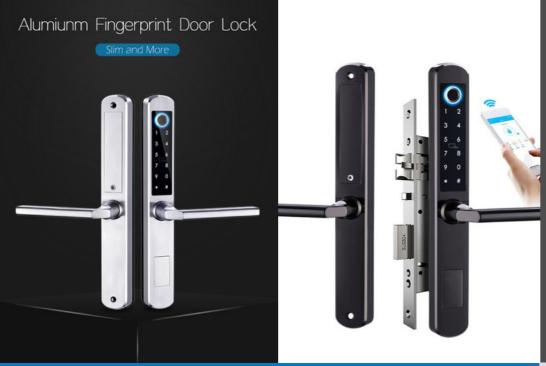

# **MLA210**

This 5 in 1 digital door lock represents a classic easy entry option for your home. A stylish door lock with a Bluetooth App, pin code, RFID card and fingerprint, manual key to provide quick and convenient access. this slim line lock is great for aluminium doors with really small back sets. IP rating of IP66 this lock can withstand the harsh weather and being stainless steel it will last many years to come.

# Product Specification Battery box Fingerprint Touch scren keypad K card area Nechanical key hole