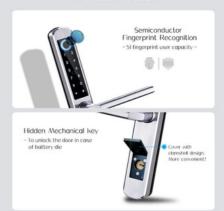

# Product Specification Battery box Fingerprint Touch scren keypad K card area Nechanical key hole