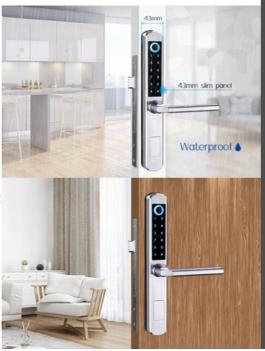

# Slim & Suitable for All Door

# **MLA210**

This 5 in 1 digital door lock represents a classic easy entry option for your home. A stylish door lock with a Bluetooth App, pin code, RFID card and fingerprint, manual key to provide quick and convenient access. this slim line lock is great for aluminium doors with really small back sets. IP rating of IP66 this lock can withstand the harsh weather and being stainless steel it will last many years to come.